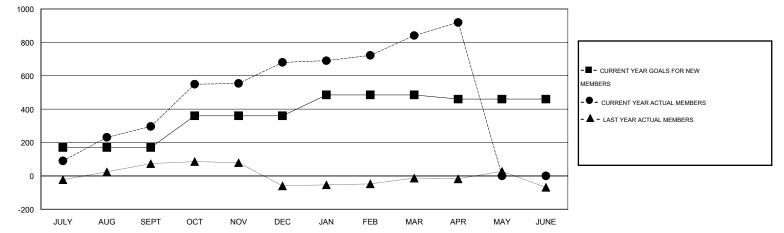

## GMT: KAMLESH JAIN

| GMT: KAMLE    | IT: KAMLESH JAIN |                     | LOCATIO                    | LOCATION INDIA              |               |                    |                                  |                              | GMT CA 6                    |
|---------------|------------------|---------------------|----------------------------|-----------------------------|---------------|--------------------|----------------------------------|------------------------------|-----------------------------|
| Clubs         |                  |                     |                            |                             | Members       |                    |                                  |                              |                             |
|               | RESU             | LTS FOR 2013-2014   |                            |                             |               | RESU               | JLTS FOR 2013-2014               |                              |                             |
| QUARTER       | NEW CLUB<br>GOAL | ACTUAL NEW<br>CLUBS | ACTUAL<br>DROPPED<br>CLUBS | ACTUAL NET<br>GAIN/<br>LOSS | QUARTER       | NEW MEMBER<br>GOAL | ACTUAL TOTAL<br>MEMBERS<br>ADDED | ACTUAL<br>DROPPED<br>MEMBERS | ACTUAL NET<br>GAIN/<br>LOSS |
| JULY/AUG/SEPT | 8                | 7                   | 0                          | 7                           | JULY/AUG/SEPT | 170                | 487                              | 191                          | 296                         |
| OCT/NOV/DEC   | 4                | 4                   | 0                          | 4                           | OCT/NOV/DEC   | 190                | 463                              | 79                           | 384                         |
| JAN/FEB/MAR   | 1                | 5                   | 0                          | 5                           | JAN/FEB/MAR   | 125                | 244                              | 83                           | 161                         |
| APR/MAY/JUNE  | 1                | 1                   | 0                          | 1                           | APR/MAY/JUNE  | -25                | 92                               | 14                           | 78                          |