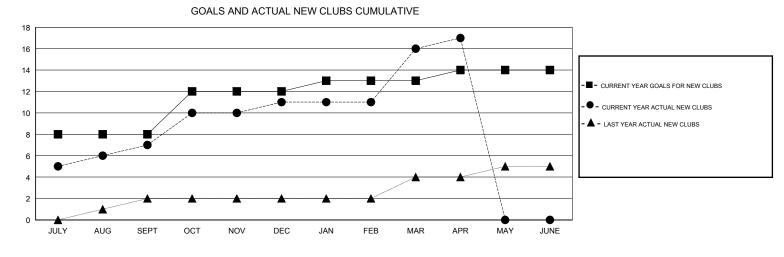

## GMT: KAMLESH JAIN

| GMT: KAMLE    | IT: KAMLESH JAIN |                     | LOCATIO                    | LOCATION INDIA              |               |                    |                                  |                              | GMT CA 6                    |
|---------------|------------------|---------------------|----------------------------|-----------------------------|---------------|--------------------|----------------------------------|------------------------------|-----------------------------|
| Clubs         |                  |                     |                            |                             | Members       |                    |                                  |                              |                             |
|               | RESU             | LTS FOR 2013-2014   |                            |                             |               | RESU               | JLTS FOR 2013-2014               |                              |                             |
| QUARTER       | NEW CLUB<br>GOAL | ACTUAL NEW<br>CLUBS | ACTUAL<br>DROPPED<br>CLUBS | ACTUAL NET<br>GAIN/<br>LOSS | QUARTER       | NEW MEMBER<br>GOAL | ACTUAL TOTAL<br>MEMBERS<br>ADDED | ACTUAL<br>DROPPED<br>MEMBERS | ACTUAL NET<br>GAIN/<br>LOSS |
| JULY/AUG/SEPT | 8                | 7                   | 0                          | 7                           | JULY/AUG/SEPT | 170                | 487                              | 191                          | 296                         |
| OCT/NOV/DEC   | 4                | 4                   | 0                          | 4                           | OCT/NOV/DEC   | 190                | 463                              | 79                           | 384                         |
| JAN/FEB/MAR   | 1                | 5                   | 0                          | 5                           | JAN/FEB/MAR   | 125                | 244                              | 83                           | 161                         |
| APR/MAY/JUNE  | 1                | 1                   | 0                          | 1                           | APR/MAY/JUNE  | -25                | 92                               | 14                           | 78                          |